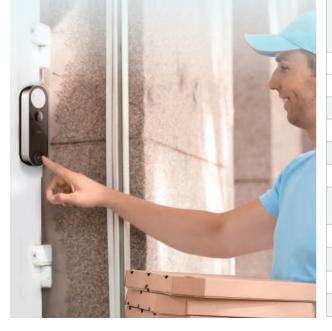

#### Main features:

- © 2MP (1920X1080)
- Wide field of view achieving doorway security monitoring
- Access control function
- Noise suppression and echo cancellation
- Visual intercom function: two-way remote communication between the doorbell /mobile APP
- Support door opening by swiping card or mobile APP
- Support IR and white LED lights
- Support tampering alarm and door contact alarm
- Intelligent Analysis: video exception detection, face detection, face capture, etc.

| Model                 | DP-D3110                                                                                                     |  |
|-----------------------|--------------------------------------------------------------------------------------------------------------|--|
|                       |                                                                                                              |  |
| Image Sensor          | 1/2.8" Progressive Scan CMOS                                                                                 |  |
| Lens                  | 2.3mm @F2.2                                                                                                  |  |
| MIN. Illumination     | 0 lux (white LED ON)                                                                                         |  |
| Card Reading Duration | <1s                                                                                                          |  |
| Card Number Storage   | Max.3,000                                                                                                    |  |
| Audio                 | Built-in MICx1, built-in speakerx1                                                                           |  |
| RS485                 | Yes                                                                                                          |  |
| Alarm                 | 1CH alarm input                                                                                              |  |
| Other                 | 1CH Door Lock Output, 1CH Exit Button,<br>1CH Door Contact Input,<br>1CH Anti-Tamper Interface, Reset Button |  |
| Storage               | 1CH built-in micro SD card slot, up to 256GB                                                                 |  |
| Wiegand Interface     | Yes                                                                                                          |  |
| WiFi                  | Supports 2.4G WiFi function                                                                                  |  |
| Doorbell Button       | Yes                                                                                                          |  |
| Indicator             | Yes                                                                                                          |  |
| Ingress Protection    | IP65                                                                                                         |  |
| Face Detection        | Pupil distance of a facial image over 20 pixel can be detected                                               |  |
| Power                 | DC12V/0.5A                                                                                                   |  |
| PoE Power Supply      | Yes                                                                                                          |  |
| Working Environment   | -20°C~50°C, Humidity: less than 95%                                                                          |  |
| Dimensions(mm)        | 150x50x29.8                                                                                                  |  |
|                       |                                                                                                              |  |