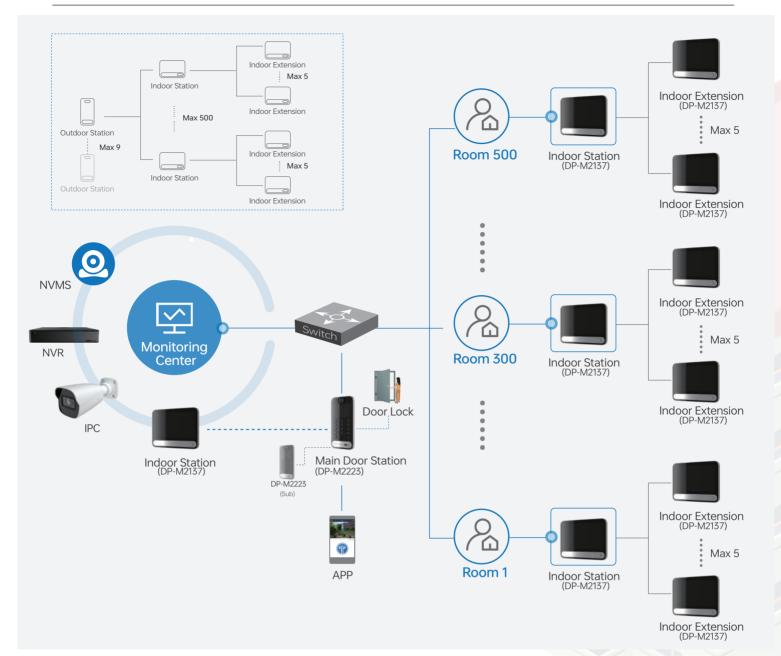

|  |
| RS485                    | Reserved                                     |  |  |
| Power                    | DC12V/POE                                    |  |  |
| Working Environment      | -20°C~50°C, Humidity: less than 95%          |  |  |
| Dimensions(mm)           | 180.6x135.6x26.8                             |  |  |

#### Main features:

- © 7 inch IPS touch screen
- A maximum of 6 indoor stations can be installed in the same room
- Supports live preview of door stations and linked cameras
- Supports snapshot when calling via door station (micro SD card required)
- ◎ Supports "Do Not Disturb" function
- Supports noise suppression and echo cancellation
- O 8CH zone alarm access function
- Self-define unlocking password



## **Villa Solutions**



## **Apartment Solutions**





## **Product Accessories**



| Accessories<br>Product                  | DP-B1008 | Accessories Product                       | DP-B1009 |
|-----------------------------------------|----------|-------------------------------------------|----------|
| Video Intercom Decer Station            |          |                                           |          |
| Video Intercom Door Station<br>DP-D2223 |          | Video Intercom Indoor Station<br>DP-M2137 |          |