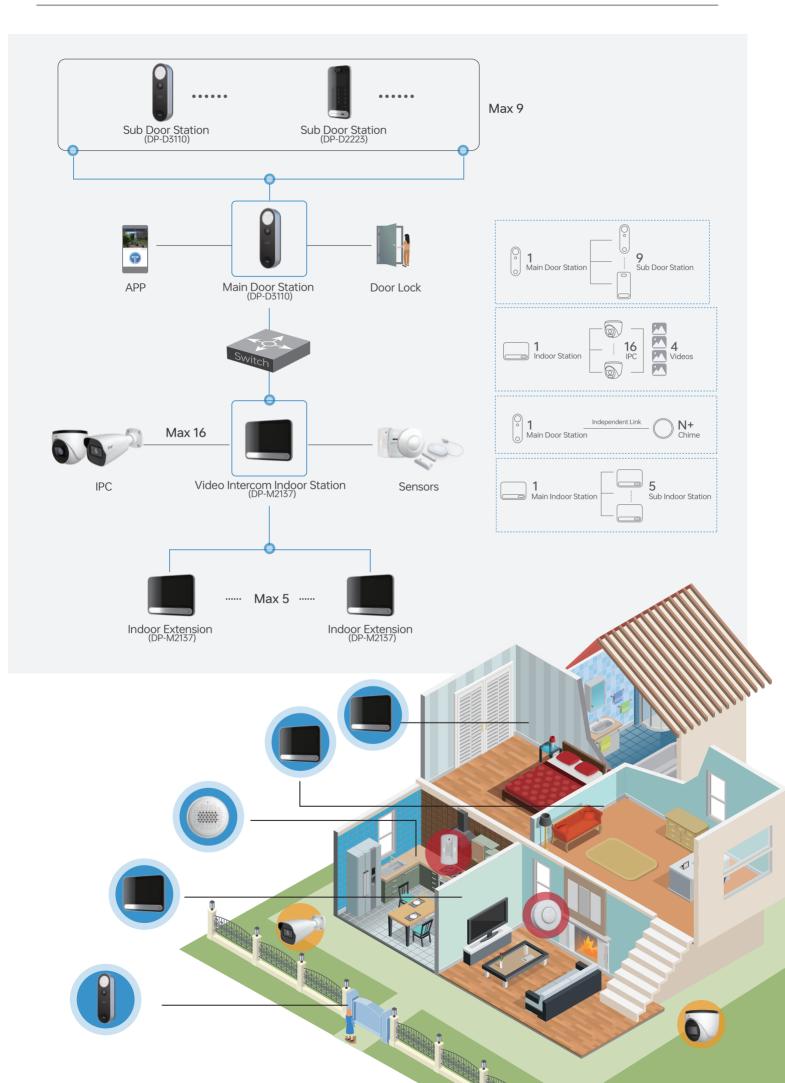

|  |  |
| RS485                    | Reserved                                     |  |  |
| Power                    | DC12V/POE                                    |  |  |
| Working Environment      | -20°C~50°C, Humidity: less than 95%          |  |  |
| Dimensions(mm)           | 180.6x135.6x26.8                             |  |  |

#### Main features:

- © 7 inch IPS touch screen
- A maximum of 6 indoor stations can be installed in the same room
- Supports live preview of door stations and linked cameras
- Supports snapshot when calling via door station (micro SD card required)
- ◎ Supports "Do Not Disturb" function
- Supports noise suppression and echo cancellation
- O 8CH zone alarm access function
- Self-define unlocking password



## **Villa Solutions**



## **Apartment Solutions**





## **Product Accessories**



| Accessories<br>Product                  | DP-B1008 | Accessories Product                       | DP-B1009 |
|-----------------------------------------|----------|-------------------------------------------|----------|
| Video Intercom Decer Station            |          |                                           |          |
| Video Intercom Door Station<br>DP-D2223 |          | Video Intercom Indoor Station<br>DP-M2137 |          |