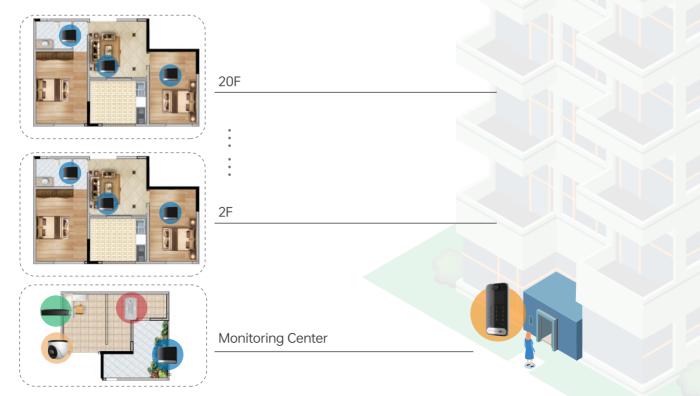

|
| RS485                    | Reserved                                     |  |  |
| Power                    | DC12V/POE                                    |  |  |
| Working Environment      | -20°C~50°C, Humidity: less than 95%          |  |  |
| Dimensions(mm)           | 180.6x135.6x26.8                             |  |  |

#### Main features:

- © 7 inch IPS touch screen
- A maximum of 6 indoor stations can be installed in the same room
- Supports live preview of door stations and linked cameras
- Supports snapshot when calling via door station (micro SD card required)
- ◎ Supports "Do Not Disturb" function
- Supports noise suppression and echo cancellation
- O 8CH zone alarm access function
- Self-define unlocking password



## **Villa Solutions**



## **Apartment Solutions**





## **Product Accessories**



| Accessories<br>Product                  | DP-B1008 | Accessories Product                       | DP-B1009 |
|-----------------------------------------|----------|-------------------------------------------|----------|
| Video Intercom Decer Station            |          |                                           |          |
| Video Intercom Door Station<br>DP-D2223 |          | Video Intercom Indoor Station<br>DP-M2137 |          |