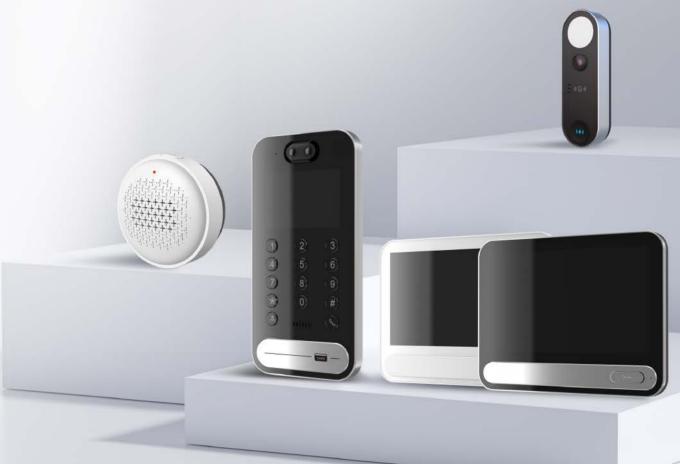

# **VIDEO INTERCOM**

Villa / Apartment Solutions

## **VIDEO INTERCOM**

Doorway security monitoring

5

Multiple door opening modes, such as swiping card, password, etc.

- One-button calling indoor station
- APP

Anti-tampering alarm, unlocked door alarm, etc.

Ť

Two-way talk communication between indoor station and video intercom

2.4G WiFi