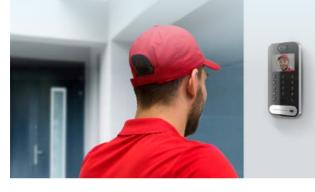

#### Main features:

- © 3.5 inch TFT screen, 2MP (1920×1080)
- Face recognition distance: 0.3m-2m
- Support face detection technology distinguishing real faces from non-real face spoof attacks
- Support multiple door opening modes (by swiping card, by password, by face recognition, etc.)
- Support door opening by indoor station or by mobile APP
- Support copy-prevention for IC card; support IC card encryption
- Support anti-tampering alarm, One-button calling indoor station
- Intelligent analytics: video exception detection, face detection, face capture, face comparison

## Video Intercom Door Station

| Model                 | DP-D2223                                                                                     |  |
|-----------------------|----------------------------------------------------------------------------------------------|--|
|                       |                                                                                              |  |
| Image Sensor          | 1/2.8" Progressive Scan CMOS                                                                 |  |
| Card Reading Duration | <1s                                                                                          |  |
| Card Capacity         | 10000                                                                                        |  |
| Audio                 | Built-in MICx1, built-in speakerx1                                                           |  |
| Storage               | 1CH built-in micro SD card, up to 256G                                                       |  |
| Reset / RS485         | Yes                                                                                          |  |
| Wiegand Interface     | Yes                                                                                          |  |
| Alarm                 | 2CH alarm input; 1CH alarm output                                                            |  |
| Other                 | 2CH Door Lock Output,<br>2CH Door Contact Input, 2CHExit Buttor<br>1CH Anti-Tamper Interface |  |
| Swiping Card Area     | Support IC card/EM card                                                                      |  |
| Digital Buttons       | Yes                                                                                          |  |
| Wi-Fi                 | Support 2.4G Wi-Fi function                                                                  |  |
| PoE / P2P             | Yes                                                                                          |  |
| Protection Grade      | IP67, IK04                                                                                   |  |
| Power                 | DC12V/PoE                                                                                    |  |
| Working Environment   | -20 ~60 , Humidity: less than 95%                                                            |  |
| Dimensions(mm)        | 210x104x30                                                                                   |  |